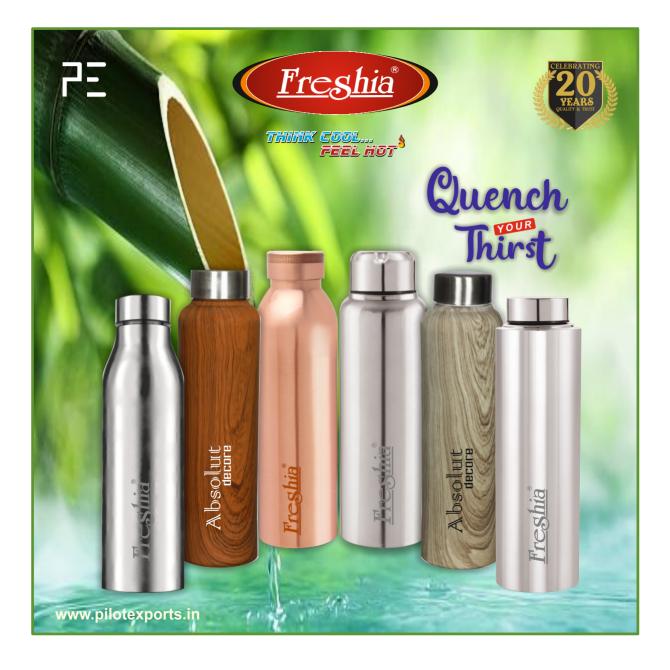

# DRINKING WARE

By detching your Plastic Water Bottle habit you can protect yourself from harmful Chemicals.

They Help you avoid BPA.

S.S. Water Bottle are rust, corrossion & Stain registant, our Design is made such that thay don't give mold & backria a place to hide.

# Absolut

Absolut is crafted wide mouth for inserting ice cubes.

Jointless Bottle

## <u>Freshia</u>

THIRK COOL... FEEL HOT

Made of highly Food Grade Stainless Steel.

**Ist** 

Absolut

Feather-light design that easily fits in your handbag, backpack/car holder.

Absolut S.S Bottle 100% Eco-friendly.

Absolut is crafted wide mouth Easy to Clean.

Plastic bottles are non-biodegradable which means they are harmful for the environment. Absolut Stainless Steel bottle is 100% eco-friendly.

Leak Proof & Unbreakable.

Absolut stainless steel bottles is made 100% Hygienic material.

Shine and luster are inheret features of stainless steel. This makes every Absolut bottle looks rich and elegant.

No Joints ,Totaly one Pc. Seamless bottle Safe for Drinking water .

THIMX COOL...

ointless Bottle

Absopure is crafted wide mouth Easy to Clean.

Plastic bottles are non-biodegradable which means they are harmful for the environment.. Absolut Stainless Steel bottle is 100% eco-friendly.

Leak Proof & Unbreakable.

Absopure stainless steel bottles is made 100% Hygienic material.

Shine and luster are inheret features of stainless steel. This makes every Absopure bottle looks rich and elegant.

No Joints ,Totaly one Pc. Seamless bottle Safe for Drinking water .