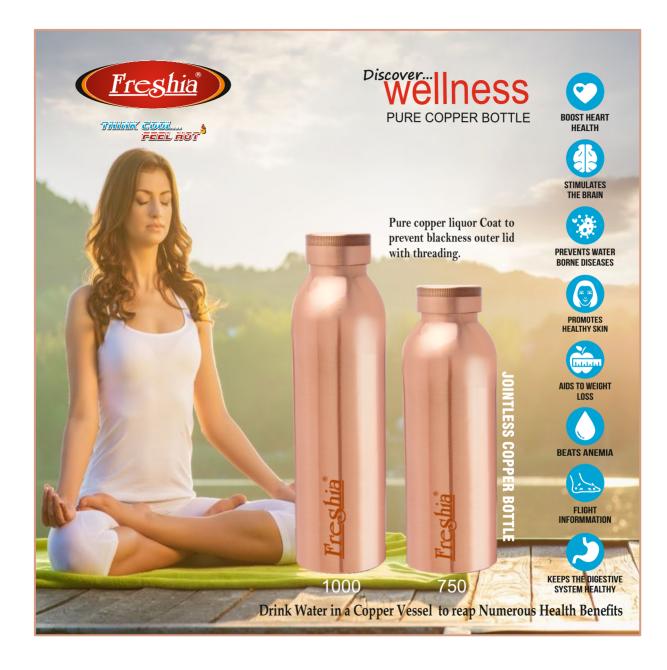

#### **COPPER BOTTLE**

Freshia Wellness Pure Copper Bottle —

Pure copper bottle consisting of 99.5 % copper available with Test Reports. Min weight of 260 Gms to maintain Gravity and Resistance to Dent. Broader mouth to Clean easily.

Outside threading of Lid enables easy opening & closing.

Elegant design for daily use ... Authentic Copper...

Carrie Walls ag

**Genuine Wellness** 

Follow us on

"FRESHIA" Flask comes with beautiful designs and elegant colours. Its insulated inner-layer keeps your beverage Hot or Cold for several hours and its wide-mouth provides ease of cleaning and pouring. Designed with odour-free material, this flask is available in two size.