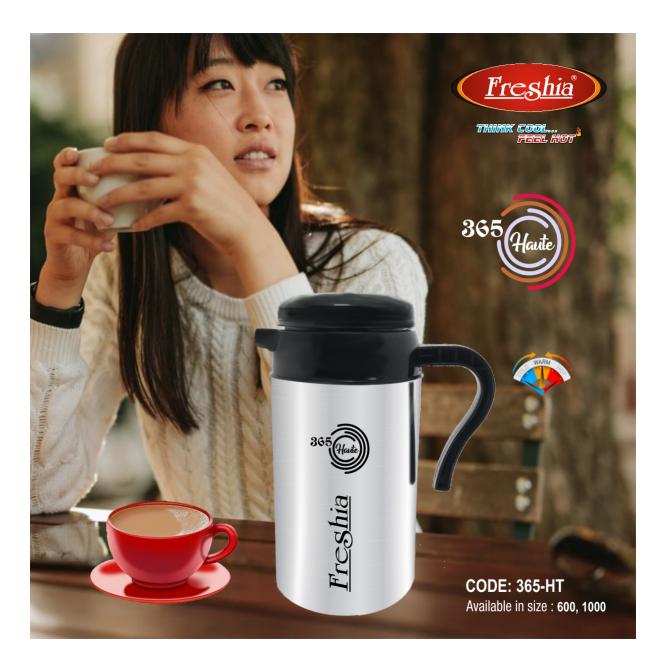

Outside threading of Lid enables easy opening & closing.

Elegant design for daily use ... Authentic Copper...

Carrie Walls ag

**Genuine Wellness** 

Follow us on

"FRESHIA" Flask comes with beautiful designs and elegant colours. Its insulated inner-layer keeps your beverage Hot or Cold for several hours and its wide-mouth provides ease of cleaning and pouring. Designed with odour-free material, this flask is available in two size.

**Rust Proof** 

Hot & Cold

100% LEAK PROOF

Insulated **Double Wall** 

Easy to Carry

**Odour Proof** 

"FRESHIA" Insulated flask comes with steel refill that keeps your beverage Hot or Cold for 12 hours. An innovative design of 'Press & Pour' Lid that allows ease of serving.