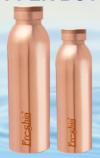

#### **COPPER BOTTLE**

Freshia Wellness Pure Copper Bottle —

Pure copper bottle consisting of 99.5 % copper available with Test Reports. Min weight of 260 Gms to maintain Gravity and Resistance to Dent. Broader mouth to Clean easily.

Outside threading of Lid enables easy opening & closing.

Elegant design for daily use ... Authentic Copper...

Carrie Walls ag

**Genuine Wellness** 

Follow us on

"FRESHIA" Flask comes with beautiful designs and elegant colours. Its insulated inner-layer keeps your beverage Hot or Cold for several hours and its wide-mouth provides ease of cleaning and pouring. Designed with odour-free material, this flask is available in two size.