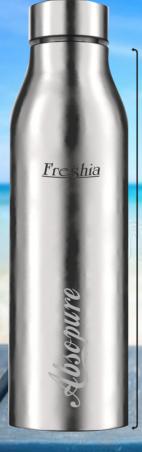

# Absolut

Absolut is crafted wide mouth for inserting ice cubes.

Jointless Bottle

## <u>Freshia</u>

THIRK COOL... FEEL HOT

Made of highly Food Grade Stainless Steel.

**Ist** 

Absolut

Feather-light design that easily fits in your handbag, backpack/car holder.

Absolut S.S Bottle 100% Eco-friendly.

Absolut is crafted wide mouth Easy to Clean.

Plastic bottles are non-biodegradable which means they are harmful for the environment. Absolut Stainless Steel bottle is 100% eco-friendly.

Leak Proof & Unbreakable.

Absolut stainless steel bottles is made 100% Hygienic material.

Shine and luster are inheret features of stainless steel. This makes every Absolut bottle looks rich and elegant.

No Joints ,Totaly one Pc. Seamless bottle Safe for Drinking water .