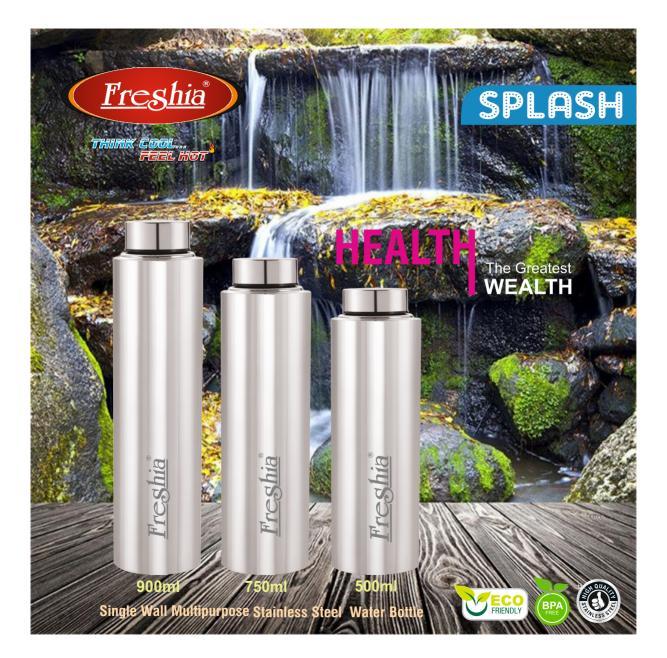

### STEEL BOTTLE

"FRESHIA" Steel Bottle is made of high quality lightweight stainless steel. "FRESHIA" Steel Bottle is here to provide you refreshing drinks anywhere you go. Keeps you & your kids hydrated and hygienic with this lightweight sturdy model.

Stainless steel body makes it more durable and safe for people and earth in comparison to plastics. Steel Bottle can be used as a Fridge Bottle.

Fridge Bottle

As the bottle is single wall you can use it as a fridge bottle.

Unbreakable

As the bottle is made of high grade of stainless, it is more durable compare to plastic.

Hygienic

The use of high quality stainless steel make it hygienic.

High Quality Stainless Steel Body

The Bottle is made of high quality stainless steel for hygienic conscious people. For all those who don't like plastic, this bottle is best solution for it.