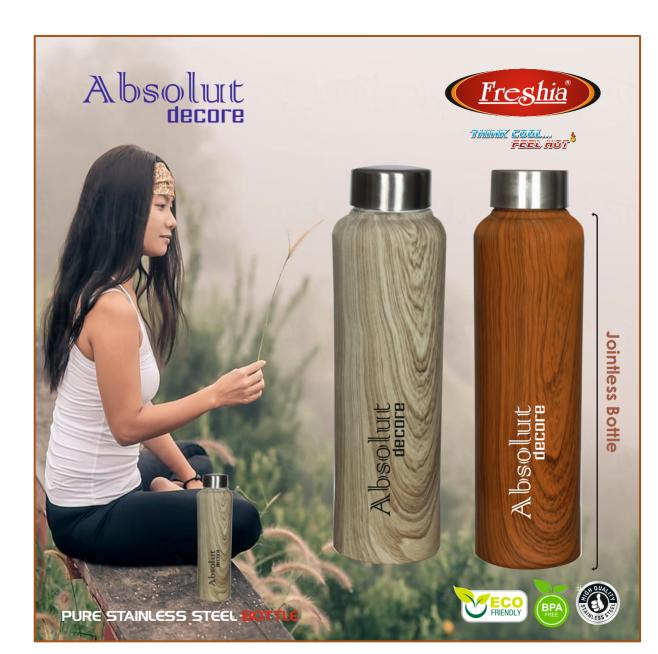

# Absolut

Absolut is crafted wide mouth for inserting ice cubes.

Jointless Bottle

## <u>Freshia</u>

THIRK COOL... FEEL HOT

Made of highly Food Grade Stainless Steel.

**Ist** 

Absolut

Feather-light design that easily fits in your handbag, backpack/car holder.

Absolut S.S Bottle 100% Eco-friendly.

Absolut is crafted wide mouth Easy to Clean.

Plastic bottles are non-biodegradable which means they are harmful for the environment. Absolut Stainless Steel bottle is 100% eco-friendly.

Leak Proof & Unbreakable.

Absolut stainless steel bottles is made 100% Hygienic material.

Shine and luster are inheret features of stainless steel. This makes every Absolut bottle looks rich and elegant.

No Joints ,Totaly one Pc. Seamless bottle Safe for Drinking water .